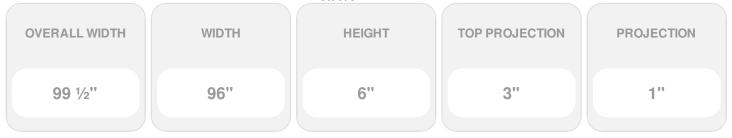

## 96"W x 99 1/2"OW x 6"H x 3"P Crosshead w/ Dentil Trim

- Lightweight and easy to install
- Low maintenance product
- An answer for both indoor and outdoor applications
- Optional trim to add further depth and personality
- Add pilasters and pediments for an extraordinary look
- This product qualifies for our Lowest Price Guarantee
- Order now and get our 30 day Price Protection