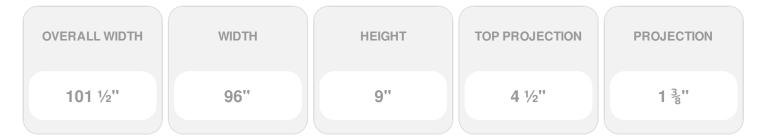

## 96"W x 101 1/2"OW x 9"H x 4 1/2"P Crosshead

- Lightweight and easy to install
- Low maintenance product
- An answer for both indoor and outdoor applications
- Optional trim to add further depth and personality
- Add pilasters and pediments for an extraordinary look
- This product qualifies for our Lowest Price Guarantee
- Order now and get our 30 day Price Protection