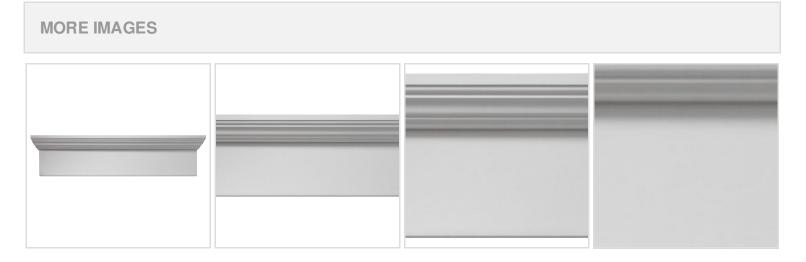

## 96"W x 101 1/2"OW x 9"H x 4 1/2"P Crosshead

- Lightweight and easy to install
- Low maintenance product
- An answer for both indoor and outdoor applications
- Optional trim to add further depth and personality
- Add pilasters and pediments for an extraordinary look
- This product qualifies for our Lowest Price Guarantee
- Order now and get our 30 day Price Protection

## **DESCRIPTION**

Remodelers, builders, and homeowners looking to enhance their next project by adding more curb appeal to the exterior of a home should consider crossheads. Crossheads are large casings that are typically placed at the top of a window, doorway or large entryway. Made of lightweight, yet durable high-density polyurethane, crossheads are easy for anyone to install. Feel free to choose from an amazing selection of sizes and style that will suit your project needs.