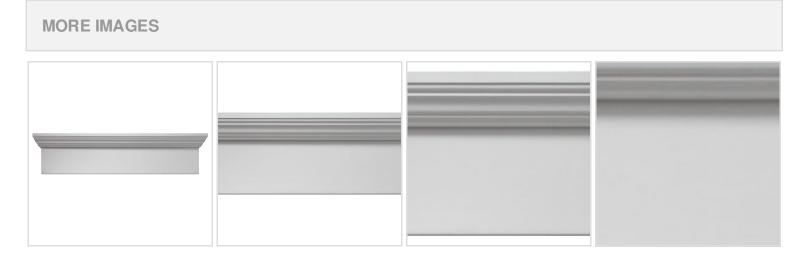

## 99"W x 104 1/2"OW x 9"H x 4 1/2"P Crosshead

- Eye-catching style for your door or windows
- Lightweight and easy to install
- Low maintenance product
- An answer for both indoor and outdoor applications
- Optional trim to add further depth and personality
- Add pilasters and pediments for an extraordinary look
- This product qualifies for our Lowest Price Guarantee
- Order now and get our 30 day Price Protection

## **DESCRIPTION**

Remodelers, builders, and homeowners looking to enhance their next project by adding more curb appeal to the exterior of a home should consider crossheads. Crossheads are large casings that are typically placed at the top of a window, doorway or large entryway. Made of lightweight, yet durable high-density polyurethane, crossheads are easy for anyone to install. Feel free to choose from an amazing selection of sizes and style that will suit your project needs.