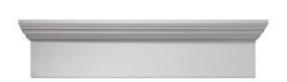

## 99"W x 104 1/2"OW x 9"H x 4 1/2"P Crosshead

- Eye-catching style for your door or windows
- Lightweight and easy to install
- Low maintenance product
- An answer for both indoor and outdoor applications
- Optional trim to add further depth and personality
- Add pilasters and pediments for an extraordinary look
- This product qualifies for our Lowest Price Guarantee
- Order now and get our 30 day Price Protection

## **DESCRIPTION**

Remodelers, builders, and homeowners looking to enhance their next project by adding more curb appeal to the exterior of a home should consider crossheads. Crossheads are large casings that are typically placed at the top of a window, doorway or large entryway. Made of lightweight, yet durable high-density polyurethane, crossheads are easy for anyone to install. Feel free to choose from an amazing selection of sizes and style that will suit your project needs.