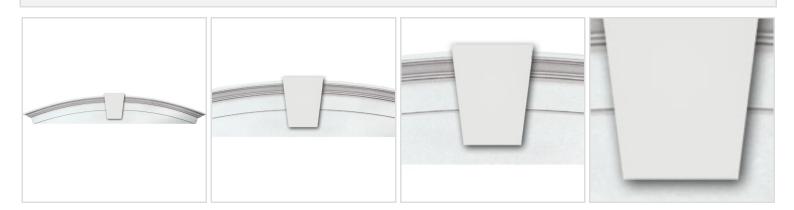

## **MORE IMAGES**



## DESCRIPTION

Remodelers, builders, and homeowners looking to enhance their next project by adding more curb appeal to the exterior of a home should consider crossheads. Crossheads are large casings that are typically placed at the top of a window, doorway or large entryway. Made of lightweight, yet durable high-density polyurethane, crossheads are easy for anyone to install. Feel free to choose from an

amazing selection of sizes and style that will suit your project needs.

Order online at: <u>http://www.architecturaldepot.com/WCHARS84X16K.html</u> Date Printed: 04/19/2024 - 9:08 pm