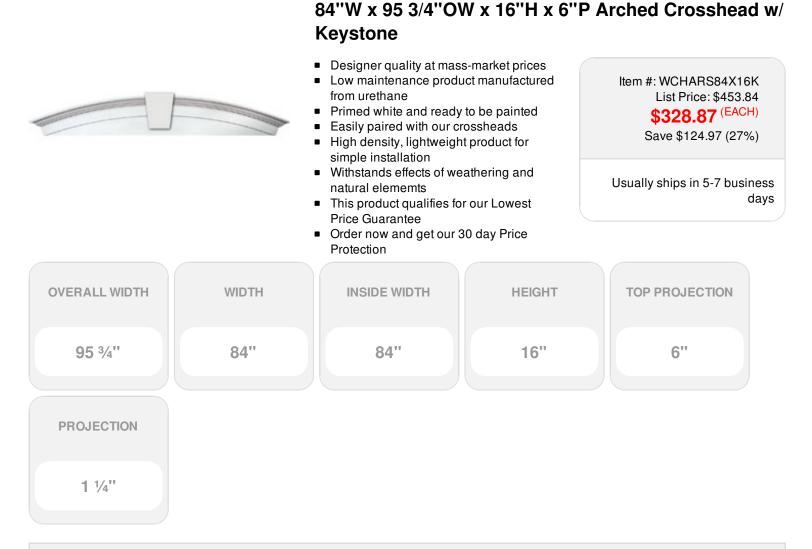

## DESCRIPTION

Remodelers, builders, and homeowners looking to enhance their next project by adding more curb appeal to the exterior of a home should consider crossheads. Crossheads are large casings that are typically placed at the top of a window, doorway or large entryway. Made of lightweight, yet durable high-density polyurethane, crossheads are easy for anyone to install. Feel free to choose from an

amazing selection of sizes and style that will suit your project needs.

Order online at: <u>http://www.architecturaldepot.com/WCHARS84X16K.html</u> Date Printed: 04/19/2024 - 9:08 pm