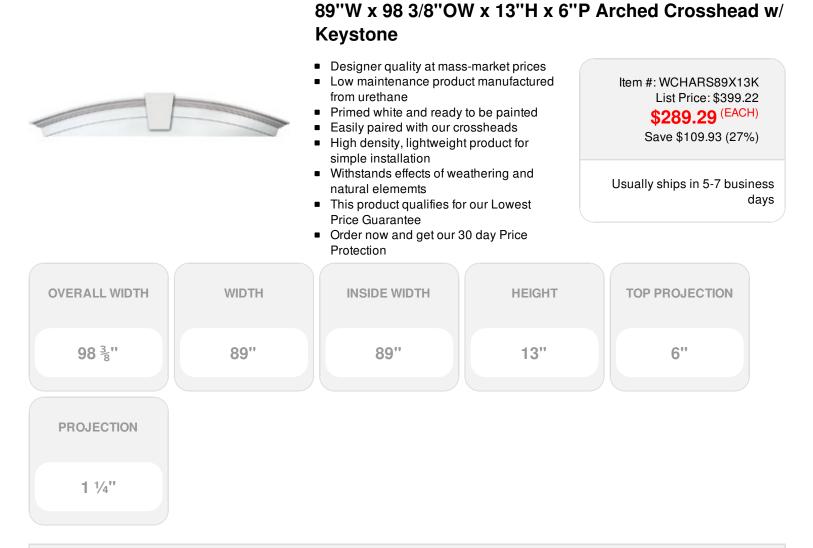

## DESCRIPTION

Remodelers, builders, and homeowners looking to enhance their next project by adding more curb appeal to the exterior of a home should consider crossheads. Crossheads are large casings that are typically placed at the top of a window, doorway or large entryway. Made of lightweight, yet durable high-density polyurethane, crossheads are easy for anyone to install. Feel free to choose from an

amazing selection of sizes and style that will suit your project needs.

Order online at: <u>http://www.architecturaldepot.com/WCHARS89X13K.html</u> Date Printed: 04/17/2024 - 7:51 pm