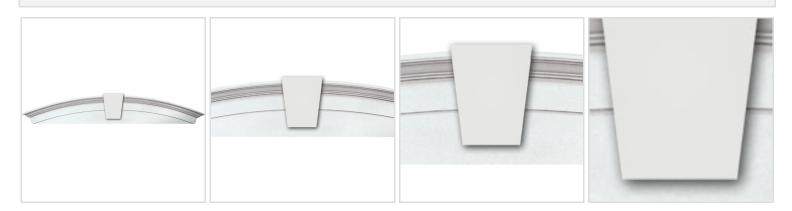

## **MORE IMAGES**



## DESCRIPTION

Remodelers, builders, and homeowners looking to enhance their next project by adding more curb appeal to the exterior of a home should consider crossheads. Crossheads are large casings that are typically placed at the top of a window, doorway or large entryway. Made of lightweight, yet durable high-density polyurethane, crossheads are easy for anyone to install. Feel free to choose from an

amazing selection of sizes and style that will suit your project needs.

Order online at: <u>http://www.architecturaldepot.com/WCHARS89X13K.html</u> Date Printed: 04/17/2024 - 7:51 pm