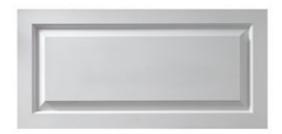

## 36"W x 12"H x 1 1/8"P Raised Window Panel

- Urethane product, for easy maintenance and installation
- Enhances the look of your window
- Ready for paint upon arrival at your job site
- Protected from natural and weather elements
- Lightweight material
- High quality detail at low cost
- This product qualifies for our Lowest Price Guarantee
- Order now and get our 30 day Price Protection