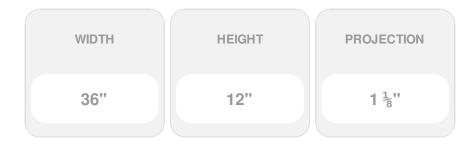

## 36"W x 12"H x 1 1/8"P Raised Window Panel

- Urethane product, for easy maintenance and installation
- Enhances the look of your window
- Ready for paint upon arrival at your job site
- Protected from natural and weather elements
- Lightweight material
- High quality detail at low cost
- This product qualifies for our Lowest Price Guarantee
- Order now and get our 30 day Price Protection