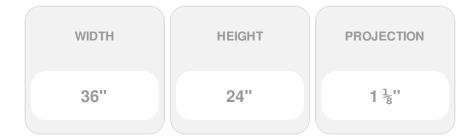

## 36"W x 24"H x 1 1/8"P Raised Window Panel

- Urethane product, for easy maintenance and installation
- Enhances the look of your window
- Ready for paint upon arrival at your job
- Protected from natural and weather elements
- Lightweight material
- High quality detail at low cost
- This product qualifies for our Lowest Price Guarantee
- Order now and get our 30 day Price Protection