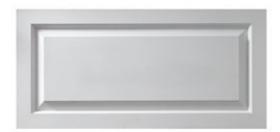

## 36"W x 24"H x 1 1/8"P Raised Window Panel

- Urethane product, for easy maintenance and installation
- Enhances the look of your window
- Ready for paint upon arrival at your job
- Protected from natural and weather elements
- Lightweight material
- High quality detail at low cost
- This product qualifies for our Lowest Price Guarantee
- Order now and get our 30 day Price Protection