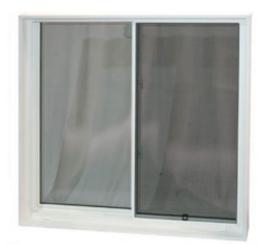

## 48"W x 48"H Rough Opening Frame Dimensions, Egress Slider, 3/4" insulated Low-E Glass, U-Value .37

- 3/4" insulated Low-E glass is standard -U-value of 0.37
- Frame Dimensions: 48" x 48", egress compliant
- This product qualifies for our Lowest Price Guarantee
- Order now and get our 30 day Price Protection

## DESCRIPTION

This easy to use slider window is 48" x 48" and meets IRC Building Code for Egress. Vinyl frame is maintenance free. The fiberglass halfscreen is removable from the inside. Also available in a smaller, non-egress compliant version.