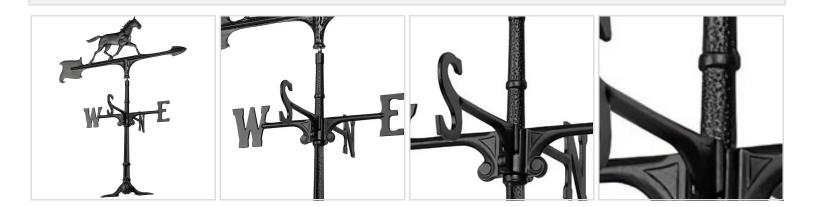

## 10 1/2"L x 7"H 30" Horse Accent Directions Directions Weathervane, Black

- This product qualifies for our Lowest Price Guarantee
- Order now and get our 30 day Price Protection

Item #: WH00074 List Price: \$72.11 **\$52.25** (EACH) Save \$19.86 (27%)

Usually ships in 6-8 weeks

LENGTH

10 1/2"

HEIGHT

7"

## **MORE IMAGES**



## WE ARE HERE FOR YOU...

## **Our Selection**

Having the right tools at the right time is crucial. So is having the right products at the right price. We are not bound by a single warehouse location and limited style or size availabilities. We work directly with over 70 different manufacturers nationwide. This means we have direct control on availability, customizability, and quality.

Order online at: http://www.architecturaldepot.com/WH00074.html

Date Printed: 04/19/2024 - 11:55 am