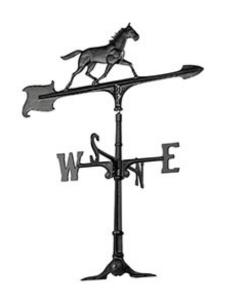

## 10 1/2"L x 7"H 30" Horse Accent Directions Directions Weathervane, Black

- This product qualifies for our Lowest Price Guarantee
- Order now and get our 30 day Price Protection

Item #: WH00074 List Price: \$72.11 **\$52.25** (EACH) Save \$19.86 (27%)

Usually ships in 6-8 weeks

LENGTH

10 1/2"

HEIGHT

7"