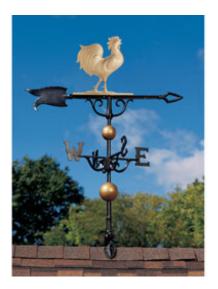

## 12 1/2"L x 12"H 46" Rooster Traditional Directions Weathervane, Gold-Bronze

- This product qualifies for our Lowest Price Guarantee
- Order now and get our 30 day Price Protection

Item #: WH00432 List Price: \$287.11 **\$208.05** (EACH)

Save \$79.06 (27%)

Usually ships in 6-8 weeks

| LENGTH       | HEIGHT |
|--------------|--------|
| <b>12</b> ½" | 12"    |