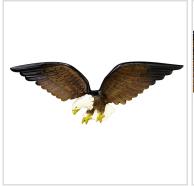

## 24"W x 8 1/2"H 24" Wall Eagle, Color

- This product qualifies for our Lowest Price Guarantee
- Order now and get our 30 day Price Protection

Item #: WH00750 List Price: \$70.79 **\$51.30** (EACH) Save \$19.49 (27%)