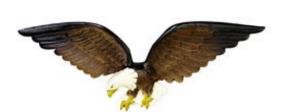

## 24"W x 8 1/2"H 24" Wall Eagle, Color

- This product qualifies for our Lowest Price Guarantee
- Order now and get our 30 day Price Protection

Item #: WH00750 List Price: \$70.79 **\$51.30** (EACH) Save \$19.49 (27%)