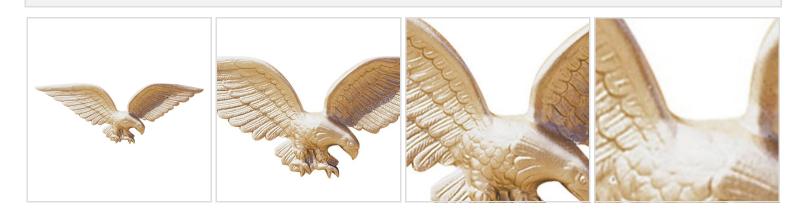

## 24"W x 8 1/2"H 24" Wall Eagle, Gold-Bronze

 Order now and get our 30 day Price Protection Item #: WH00751 List Price: \$57.68 **\$41.80** (EACH) Save \$15.88 (27%)

Usually ships in 6-8 weeks

WIDTH HEIGHT
24" 8 ½"

## **MORE IMAGES**