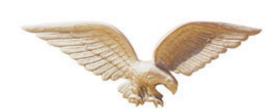

## 24"W x 8 1/2"H 24" Wall Eagle, Gold-Bronze

 Order now and get our 30 day Price Protection Item #: WH00751 List Price: \$57.68 **\$41.80** (EACH) Save \$15.88 (27%)

Usually ships in 6-8 weeks

WIDTH HEIGHT
24" 8 ½"