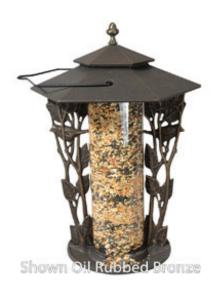

## 12"L x 12"W x 19"H 12" Chickadee Silhouette Feeder, French Bronze

- This product qualifies for our Lowest Price Guarantee
- Order now and get our 30 day Price Protection

Item #: WH01380 List Price: \$83.90 **\$60.80** (EACH) Save \$23.10 (27%)