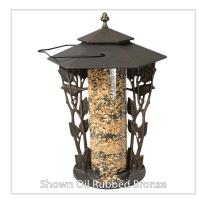

## 12"L x 12"W x 19"H 12" Chickadee Silhouette Feeder, French Bronze

- This product qualifies for our Lowest Price Guarantee
- Order now and get our 30 day Price Protection

Item #: WH01380 List Price: \$83.90 **\$60.80** (EACH) Save \$23.10 (27%)