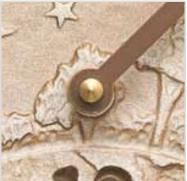

## 14 1/2" Diameter Fossil Celestial Thermometer Clock, Weathered Limestone

- Features a hand made, premium grade aluminum casting that showcases an intricate, detailed design
- High quality movement ensures accuracy
- Manufactured in the United States from sand cast, high-density aluminum alloy
- Alumi-Shield protects against the harshest weather and evironmental elements, extending the product's life and maintains look and function
- Hand finished with a contrasting accent to complete this one-of-a-kind clock/thermometer
- This product qualifies for our Lowest Price Guarantee
- Order now and get our 30 day Price Protection

Item #: WH01586 List Price: \$116.68 \$84.55 (EACH) Save \$32.13 (27%)

Usually ships in 6-8 weeks

**OUTSIDE DIAMETER** 

14 1/2"

## **MORE IMAGES**









## WE ARE HERE FOR YOU...

## **Our Selection**

Having the right tools at the right time is crucial. So is having the right products at the right price. We are not bound by a single warehouse location and limited style or size availabilities. We work directly with over 70 different manufacturers nationwide. This means we have direct control on availability, customizability, and quality.

Order online at: <a href="http://www.architecturaldepot.com/WH01586.html">http://www.architecturaldepot.com/WH01586.html</a>

Date Printed: 04/19/2024 - 6:45 pm