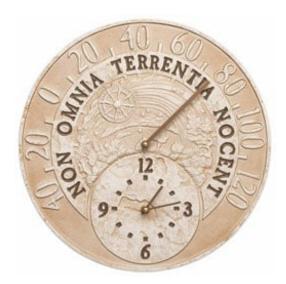

## 14 1/2" Diameter Fossil Celestial Thermometer Clock, Weathered Limestone

- Features a hand made, premium grade aluminum casting that showcases an intricate, detailed design
- High quality movement ensures accuracy
- Manufactured in the United States from sand cast, high-density aluminum alloy
- Alumi-Shield protects against the harshest weather and evironmental elements, extending the product's life and maintains look and function
- Hand finished with a contrasting accent to complete this one-of-a-kind clock/thermometer
- This product qualifies for our Lowest Price Guarantee
- Order now and get our 30 day Price Protection

Item #: WH01586 List Price: \$116.68 \$84.55 (EACH) Save \$32.13 (27%)

Usually ships in 6-8 weeks

**OUTSIDE DIAMETER** 

14 1/2"