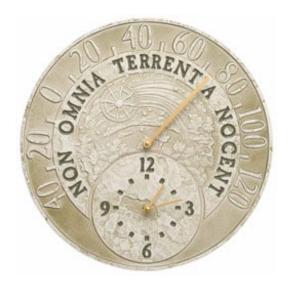

## 14 1/2" Diameter Fossil Celestial Thermometer Clock, **Moss Green**

- Features a hand made, premium grade aluminum casting that showcases an intricate, detailed design
- High quality movement ensures accuracy
- Manufactured in the United States from sand cast, high-density aluminum alloy
- Alumi-Shield protects against the harshest weather and evironmental elements, extending the product's life and maintains look and function
- Hand finished with a contrasting accent to complete this one-of-a-kind clock/thermometer
- This product qualifies for our Lowest Price Guarantee
- Order now and get our 30 day Price Protection

Item #: WH01800 List Price: \$116.68 \$84.55 (EACH) Save \$32.13 (27%)

Usually ships in 6-8 weeks

**OUTSIDE DIAMETER** 

14 1/2"