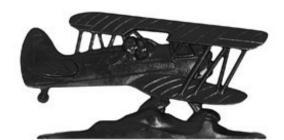

## 12"L x 8"H 30" Airplane Traditional Directions Weathervane, Rooftop Black

- This product qualifies for our Lowest Price Guarantee
- Order now and get our 30 day Price Protection

Item #: WH03042 List Price: \$90.46 **\$65.55** (EACH) Save \$24.91 (27%)