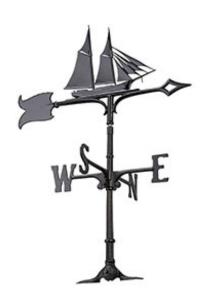

## 12 1/4"L x 9"H 30" Schooner Traditional Directions Weathervane, Rooftop Black

- This product qualifies for our Lowest Price Guarantee
- Order now and get our 30 day Price Protection

Item #: WH03053 List Price: \$90.46 **\$65.55** (EACH) Save \$24.91 (27%)

Usually ships in 6-8 weeks

LENGTH

HEIGHT

12 1/4"

9"