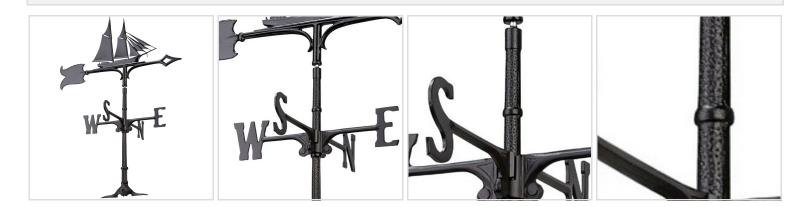

## 12 1/4"L x 9"H 30" Schooner Traditional Directions Weathervane, Rooftop Black

- This product qualifies for our Lowest Price Guarantee
- Order now and get our 30 day Price Protection

Item #: WH03053 List Price: \$90.46 **\$65.55** (EACH) Save \$24.91 (27%)

Usually ships in 6-8 weeks

LENGTH

HEIGHT

12 1/4"

9"

## **MORE IMAGES**



## WE ARE HERE FOR YOU...

## **Our Selection**

Having the right tools at the right time is crucial. So is having the right products at the right price. We are not bound by a single warehouse location and limited style or size availabilities. We work directly with over 70 different manufacturers nationwide. This means we have direct control on availability, customizability, and quality.

Order online at: http://www.architecturaldepot.com/WH03053.html

Date Printed: 04/26/2024 - 11:20 am