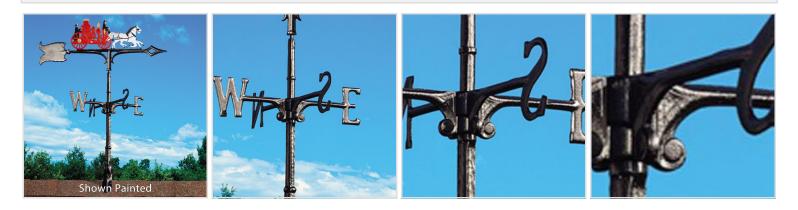

## 14 3/4"L x 6"H 30" Fire Wagon Traditional Directions Weathervane, Rooftop Black

- This product qualifies for our Lowest Price Guarantee
- Order now and get our 30 day Price Protection

Item #: WH03058 List Price: \$90.46 **\$65.55** (EACH)

Save \$24.91 (27%)

Usually ships in 6-8 weeks

| LENGTH                     | HEIGHT |  |
|----------------------------|--------|--|
| <b>14</b> <sup>3</sup> ⁄4" | 6''    |  |
|                            |        |  |

## **MORE IMAGES**



## WE ARE HERE FOR YOU...

## **Our Selection**

Having the right tools at the right time is crucial. So is having the right products at the right price. We are not bound by a single warehouse location and limited style or size availabilities. We work directly with over 70 different manufacturers nationwide. This means we have direct control on availability, customizability, and quality.