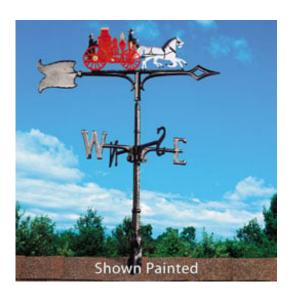

## 14 3/4"L x 6"H 30" Fire Wagon Traditional Directions Weathervane, Rooftop Black

- This product qualifies for our Lowest Price Guarantee
- Order now and get our 30 day Price Protection

Item #: WH03058 List Price: \$90.46 **\$65.55** (EACH)

Save \$24.91 (27%)

Usually ships in 6-8 weeks

| LENGTH                     | HEIGHT |  |
|----------------------------|--------|--|
| <b>14</b> <sup>3</sup> ⁄4" | 6''    |  |
|                            |        |  |