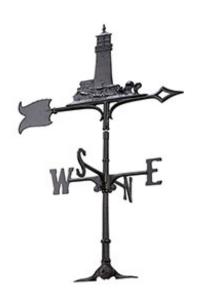

## 11"L x 9 3/4"H 30" Lighthouse Traditional Directions Weathervane, Rooftop Black

- This product qualifies for our Lowest Price Guarantee
- Order now and get our 30 day Price Protection

Item #: WH03065 List Price: \$90.46 \$65.55 (EACH) Save \$24.91 (27%)