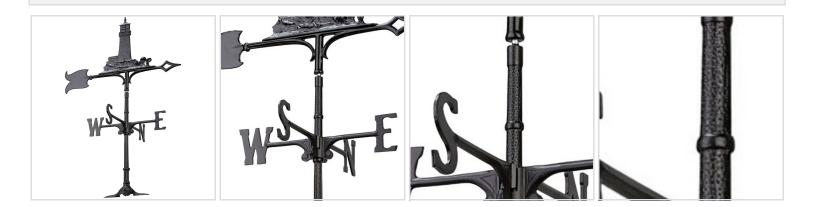

## 11"L x 9 3/4"H 30" Lighthouse Traditional Directions Weathervane, Rooftop Black

- This product qualifies for our Lowest Price Guarantee
- Order now and get our 30 day Price Protection

Item #: WH03065 List Price: \$90.46 \$65.55 (EACH) Save \$24.91 (27%)

Usually ships in 6-8 weeks

LENGTH

HEIGHT

11"

9 3/4"

## **MORE IMAGES**



## WE ARE HERE FOR YOU...

## **Our Selection**

Having the right tools at the right time is crucial. So is having the right products at the right price. We are not bound by a single warehouse location and limited style or size availabilities. We work directly with over 70 different manufacturers nationwide. This means we have direct control on availability, customizability, and quality.

Order online at: http://www.architecturaldepot.com/WH03065.html

Date Printed: 04/19/2024 - 12:48 am