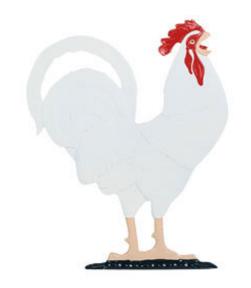

## 9"L x 9"H 30" Rooster Traditional Directions Weathervane, Rooftop Color

- This product qualifies for our Lowest Price Guarantee
- Order now and get our 30 day Price Protection

Item #: WH03083 List Price: \$116.68 **\$84.55** (EACH) Save \$32.13 (27%)