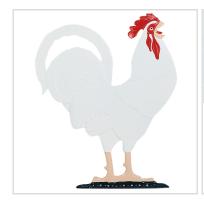

## 9"L x 9"H 30" Rooster Traditional Directions Weathervane, Rooftop Color

- This product qualifies for our Lowest Price Guarantee
- Order now and get our 30 day Price Protection

Item #: WH03083 List Price: \$116.68 **\$84.55** (EACH) Save \$32.13 (27%)

## **MORE IMAGES**