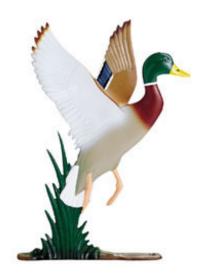

## 8"W x 11"H with 8" Bell Large Bell with Duck, Color

- This product qualifies for our Lowest Price Guarantee
- Order now and get our 30 day Price Protection

Item #: WH04016 List Price: \$110.12 **\$79.80** (EACH) Save \$30.32 (27%)