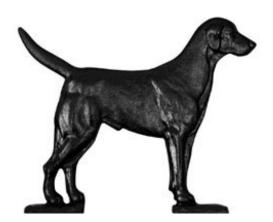

## 10 1/4"W x 8 1/2"H with 8" Bell Large Bell with Black Lab, Black

- This product qualifies for our Lowest Price Guarantee
- Order now and get our 30 day Price Protection

Item #: WH04022 List Price: \$83.90 **\$60.80** (EACH) Save \$23.10 (27%)

Usually ships in 6-8 weeks

WIDTH

HEIGHT

10 1/4"

8 1/2"