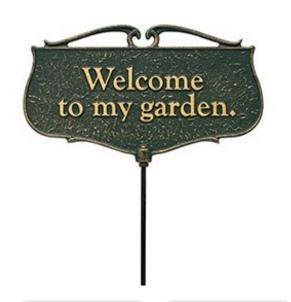

## 12"W x 7"H plus 17"stake "Welcome to my Garden", Garden Poem Sign

- This product qualifies for our Lowest Price Guarantee
- Order now and get our 30 day Price Protection

Item #: WH10042 List Price: \$39.33 **\$28.50** (EACH) Save \$10.83 (27%)