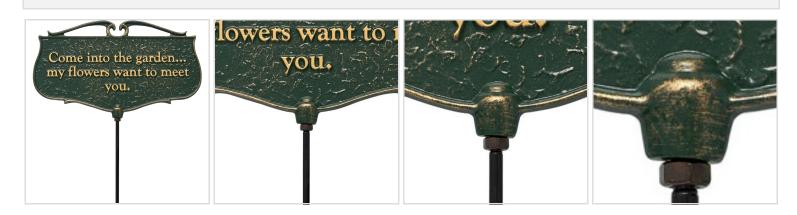

## 12"W x 7"H plus 17"stake "Come into the Garden...", Garden Poem Sign

- This product qualifies for our Lowest Price Guarantee
- Order now and get our 30 day Price Protection

Item #: WH10043 List Price: \$39.33 **\$28.50** (EACH) Save \$10.83 (27%)

Usually ships in 6-8 weeks

WIDTH

HEIGHT

12"

7''

## **MORE IMAGES**



## WE ARE HERE FOR YOU...

## **Our Selection**

Having the right tools at the right time is crucial. So is having the right products at the right price. We are not bound by a single warehouse location and limited style or size availabilities. We work directly with over 70 different manufacturers nationwide. This means we have direct control on availability, customizability, and quality.

Order online at: http://www.architecturaldepot.com/WH10043.html

Date Printed: 04/16/2024 - 2:42 pm