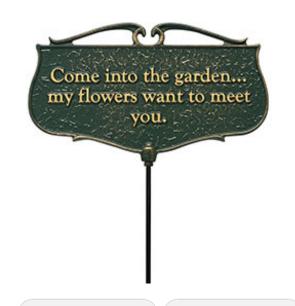

## 12"W x 7"H plus 17"stake "Come into the Garden...", Garden Poem Sign

- This product qualifies for our Lowest Price Guarantee
- Order now and get our 30 day Price Protection

Item #: WH10043 List Price: \$39.33 **\$28.50** (EACH) Save \$10.83 (27%)