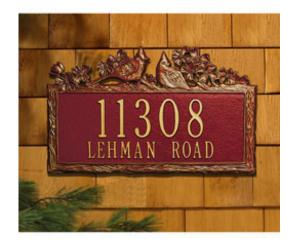

## 15 1/2"W x 10"H Woodland Cardinal Two Line Wall Plaque

- Line 1 holds up to five 3" characters
- Line 2 holds up to seventeen 1.25" characters
- Comes with a limited 5 year coating warranty
- Hand-crafted in the USA
- Made from rust-free, aluminum
- "Alumi-Shield" coating for excellent weather withstanding technology
- This product qualifies for our Lowest Price Guarantee
- Order now and get our 30 day Price Protection

Item #:
WH1126\_MATRIX\_OLD
List Price: \$111.44
\$80.75 (EACH)
Save \$30.69 (27%)

Usually ships in 6-8 weeks

**WIDTH** 

**HEIGHT** 

15 1/2"

10"