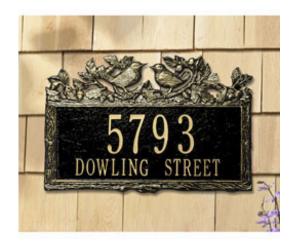

## 15 1/2"W x 10"H Woodland Wren Two Line Wall Plaque

- Line 1 holds up to five 3" characters
- Line 2 holds up to seventeen 1.25" characters
- Comes with a limited 5 year coating warranty
- Hand-crafted in the USA
- Made from rust-free, aluminum
- "Alumi-Shield" coating for excellent weather withstanding technology
- This product qualifies for our Lowest Price Guarantee
- Order now and get our 30 day Price Protection

Item #:
WH1130\_MATRIX\_OLD
List Price: \$111.44
\$80.75 (EACH)
Save \$30.69 (27%)

Usually ships in 6-8 weeks

WIDTH HEIGHT
15 1/2"
10"