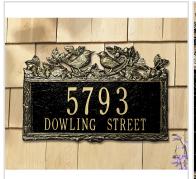

## 15 1/2"W x 10"H Woodland Wren Two Line Wall Plaque

- Line 1 holds up to five 3" characters
- Line 2 holds up to seventeen 1.25" characters
- Comes with a limited 5 year coating warranty
- Hand-crafted in the USA
- Made from rust-free, aluminum
- "Alumi-Shield" coating for excellent weather withstanding technology
- This product qualifies for our Lowest Price Guarantee
- Order now and get our 30 day Price Protection

Item #:
WH1130\_MATRIX\_OLD
List Price: \$111.44
\$80.75 (EACH)
Save \$30.69 (27%)

Usually ships in 6-8 weeks

WIDTH HEIGHT
15 1/2"
10"

## **MORE IMAGES**









## WE ARE HERE FOR YOU...

## **Our Selection**

Having the right tools at the right time is crucial. So is having the right products at the right price. We are not bound by a single warehouse location and limited style or size availabilities. We work directly with over 70 different manufacturers nationwide. This means we have direct control on availability, customizability, and quality.

Order online at: http://www.architecturaldepot.com/WH1130.html

Date Printed: 04/19/2024 - 8:53 pm