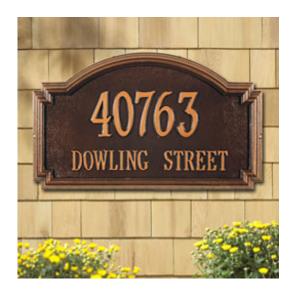

## 20 1/2"W x 12"H x 1 1/4"D Williamsburg Two Line Wall Plaque

- Line 1 holds up to five 4" characters
- Line 2 holds up to seventeen 1.75" characters
- Comes with a limited 5 year coating warranty
- Hand-crafted in the USA
- Made from rust-free, aluminum
- "Alumi-Shield" coating for excellent weather withstanding technology
- This product qualifies for our Lowest Price Guarantee
- Order now and get our 30 day Price Protection

Item #:
WH1295\_MATRIX\_OLD
 List Price: \$260.89
 \$189.05 (EACH)
 Save \$71.84 (27%)

Usually ships in 6-8 weeks

WIDTH HEIGHT
20 1/2"
12"

DEPTH
1 1/4"