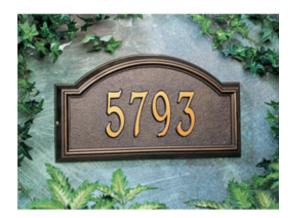

## 17"W x 9 1/2"H x 1 1/4"D Providence Arch One Line Wall Plaque

- Line 1 holds up to five 4" characters
- Comes with a limited 5 year coating warranty
- "Alumi-Shield" coating for optimum weather proofing
- Hand-crafted in the USA
- Made from rust-free, aluminum
- This product qualifies for our Lowest Price Guarantee
- Order now and get our 30 day Price Protection

Item #:
WH1304\_MATRIX\_OLD
List Price: \$142.90
\$103.55 (EACH)
Save \$39.35 (27%)

Usually ships in 6-8 weeks

WIDTH HEIGHT DEPTH

17" 9 ½" 1 ¼"