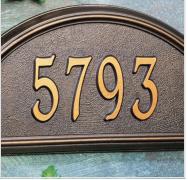

## 17"W x 9 1/2"H x 1 1/4"D Providence Arch One Line Wall Plaque

- Line 1 holds up to five 4" characters
- Comes with a limited 5 year coating warranty
- "Alumi-Shield" coating for optimum weather proofing
- Hand-crafted in the USA
- Made from rust-free, aluminum
- This product qualifies for our Lowest Price Guarantee
- Order now and get our 30 day Price Protection

Item #:
WH1304\_MATRIX\_OLD
List Price: \$142.90
\$103.55 (EACH)
Save \$39.35 (27%)

Usually ships in 6-8 weeks

WIDTH HEIGHT DEPTH

17" 9 ½" 1 ¼"

## **MORE IMAGES**









## WE ARE HERE FOR YOU...

## **Our Selection**

Having the right tools at the right time is crucial. So is having the right products at the right price. We are not bound by a single warehouse location and limited style or size availabilities. We work directly with over 70 different manufacturers nationwide. This means we have direct control on availability, customizability, and quality.

Order online at: http://www.architecturaldepot.com/WH1304.html

Date Printed: 04/19/2024 - 6:50 am