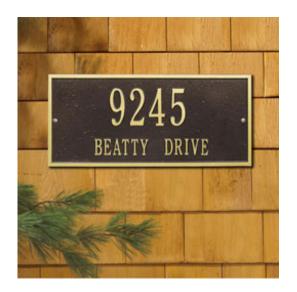

## 16"W x 7 1/4"H Hartford Two Line Wall Plaque

- Line 1 holds up to five 3" characters
- Line 2 holds up to seventeen 1.25" characters
- Comes with a limited 5 year coating warranty
- Hand-crafted in the USA
- Made from rust-free, aluminum
- "Alumi-Shield" coating for excellent weather withstanding technology
- This product qualifies for our Lowest Price Guarantee
- Order now and get our 30 day Price Protection

Item #: WH1321\_MATRIX\_OLD List Price: \$124.55 \$90.25 (EACH)

Save \$34.30 (27%)

Usually ships in 6-8 weeks

WIDTH HEIGHT 7 1/4"