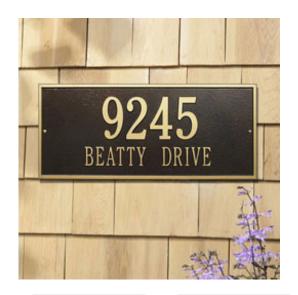

## 23 1/4"W x 10"H Hartford Two Line Wall Plaque

- Line 1 holds up to five 4.5" characters
- Line 2 holds up to seventeen 2" characters
- Comes with a limited 5 year coating warranty
- Hand-crafted in the USA
- Made from rust-free, aluminum
- "Alumi-Shield" coating for excellent weather withstanding technology
- This product qualifies for our Lowest Price Guarantee
- Order now and get our 30 day Price Protection

Item #:
WH1325\_MATRIX\_OLD
 List Price: \$247.78
\$179.55 (EACH)
 Save \$68.23 (27%)

Usually ships in 6-8 weeks

WIDTH HEIGHT

23 1/4"

10"