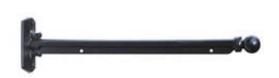

## 18"W x 4"H x 2"D Ladder Rest Bars w/Flat Mount

 Order now and get our 30 day Price Protection Item #: WH14280 List Price: \$31.46 **\$22.80** (EACH) Save \$8.66 (27%)

Usually ships in 6-8 weeks

WIDTH HEIGHT DEPTH

18"

2"