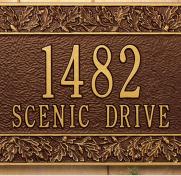

## 16"W x 9"H Oakleaf Two Line Wall Plaque

- Line 1 holds up to six 3" characters
- Line 2 holds up to sixteen 1.25" characters
- Comes with a limited 5 year coating warranty
- Hand-crafted in the USA
- Made from rust-free, aluminum
- "Alumi-Shield" coating for excellent weather withstanding technology
- This product qualifies for our Lowest Price Guarantee
- Order now and get our 30 day Price Protection

Item #: WH1457\_MATRIX\_OLD List Price: \$124.55 \$90.25 (EACH)

Usually ships in 6-8 weeks

Save \$34.30 (27%)

WIDTH HEIGHT
16"
9"

## **MORE IMAGES**









## WE ARE HERE FOR YOU...

## **Our Selection**

Having the right tools at the right time is crucial. So is having the right products at the right price. We are not bound by a single warehouse location and limited style or size availabilities. We work directly with over 70 different manufacturers nationwide. This means we have direct control on availability, customizability, and quality.

Order online at: http://www.architecturaldepot.com/WH1457.html

Date Printed: 04/19/2024 - 11:07 am