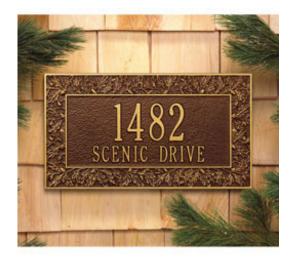

## 16"W x 9"H Oakleaf Two Line Wall Plaque

- Line 1 holds up to six 3" characters
- Line 2 holds up to sixteen 1.25" characters
- Comes with a limited 5 year coating warranty
- Hand-crafted in the USA
- Made from rust-free, aluminum
- "Alumi-Shield" coating for excellent weather withstanding technology
- This product qualifies for our Lowest Price Guarantee
- Order now and get our 30 day Price Protection

Item #: WH1457\_MATRIX\_OLD List Price: \$124.55 \$90.25 (EACH)

Usually ships in 6-8 weeks

Save \$34.30 (27%)

WIDTH HEIGHT
16"
9"