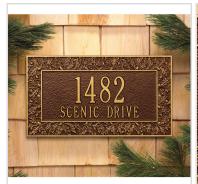

## 16"W x 9"H Oakleaf Two Line Wall Plaque

- Line 1 holds up to six 3" characters
- Line 2 holds up to sixteen 1.25" characters
- Comes with a limited 5 year coating warranty
- Hand-crafted in the USA
- Made from rust-free, aluminum
- "Alumi-Shield" coating for excellent weather withstanding technology
- This product qualifies for our Lowest Price Guarantee
- Order now and get our 30 day Price Protection

Item #: WH1457\_MATRIX\_OLD List Price: \$124.55 \$90.25 (EACH)

Usually ships in 6-8 weeks

Save \$34.30 (27%)

WIDTH HEIGHT
16"
9"

## **MORE IMAGES**









## WE ARE HERE FOR YOU...

## **Our Selection**

Having the right tools at the right time is crucial. So is having the right products at the right price. We are not bound by a single warehouse location and limited style or size availabilities. We work directly with over 70 different manufacturers nationwide. This means we have direct control on availability, customizability, and quality.

Order online at: http://www.architecturaldepot.com/WH1457.html

Date Printed: 04/19/2024 - 11:07 am