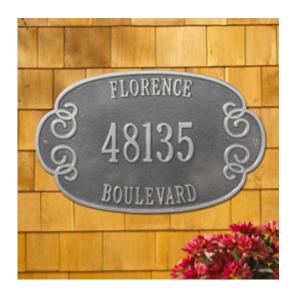

## 17 1/4"W x 10 3/4"H Florence Three Line Wall Plaque

- Line 1 holds up to fifteen 1.25" characters
- Line 2 holds up to six 3" characters
- Line 3 holds up to fifteen 1.25" characters
- Hand-crafted in the USA
- Made from rust-free, aluminum
- Comes with a limited 5 year coating warranty
- This product qualifies for our Lowest Price Guarantee
- Order now and get our 30 day Price Protection

Item #: WH1528\_MATRIX\_OLD List Price: \$156.01 **\$113.05** (EACH)

Usually ships in 6-8 weeks

Save \$42.96 (27%)

WIDTH

**HEIGHT** 

17 1/4"

10 3/4"