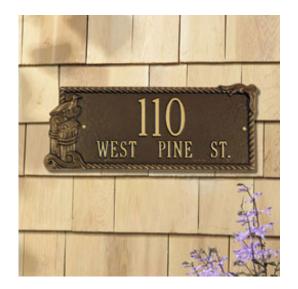

## 16 1/2"W x 7"H Seagull Rectangle Two Line Wall Plaque

- Line 1 holds up to seventeen 1.25" characters
- Line 2 holds up to seventeen 1.25" characters
- Comes with a limited 5 year coating warranty
- Hand-crafted in the USA
- Made from rust-free, aluminum
- "Alumi-Shield" coating for excellent weather withstanding technology
- This product qualifies for our Lowest Price Guarantee
- Order now and get our 30 day Price Protection

Item #:
WH1541\_MATRIX\_OLD
List Price: \$97.01
\$70.30 (EACH)
Save \$26.71 (27%)

Usually ships in 6-8 weeks

WIDTH HEIGHT

16 ½"

7"