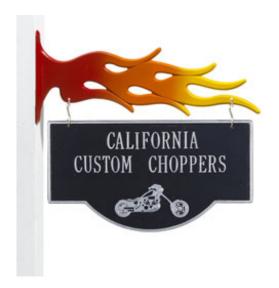

## 15 1/4"W x 9 1/4"H 2-Sided Hanging Garage Chopper Plaque

- Line 1 holds up to seventeen 1.25" characters
- Line 2 holds up to seventeen 1.25" characters
- FLAME BRACKET NOT INCLUDED, SOLD SEPARATELY
- All components are manufactured from recycled, die cast, rust-free aluminum
- Hand crafted right in the USA
- Limited one year manufacturer's warranty
- This product qualifies for our Lowest Price Guarantee
- Order now and get our 30 day Price Protection

## **DESCRIPTION**

This custom-made aluminum sign is highly durable and painted in an all-weather finish for use outdoors or indoors. Personalization makes this a truly unique gift that can be hung in the garage, workshop, rec room, or anywhere else. Made in the USA.