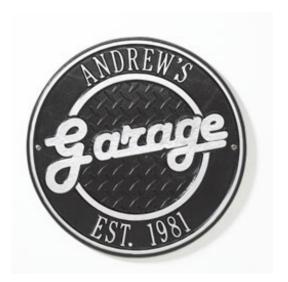

## 12"W x 12"H Garage Plaque Two Line

- Line 1 holds up to twelve 1.25" characters
- Line 2 holds up to twelve 1.25" characters
- The word "Garage" comes standard on each plaque
- All components are manufactured from recycled, die cast, rust-free aluminum
- Hand crafted right in the USA
- Limited one year manufacturer's warranty
- This product qualifies for our Lowest Price Guarantee
- Order now and get our 30 day Price Protection

## **DESCRIPTION**

This custom-made aluminum sign is highly durable and painted in an all-weather finish for use outdoors or indoors. Personalization makes this a truly unique gift that can be hung in the garage, workshop, rec room, or anywhere else. Made in the USA.