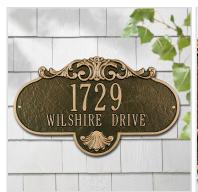

## 17 1/2"W x 10 1/4"H Rochelle Two Line Wall Plaque

- Line 1 holds up to five 3" characters
- Line 2 holds up to seventeen 1.25" characters
- Comes with a limited 5 year coating warranty
- Hand-crafted in the USA
- Made from rust-free, aluminum
- "Alumi-Shield" coating for excellent weather withstanding technology
- This product qualifies for our Lowest Price Guarantee
- Order now and get our 30 day Price Protection

Item #:
WH2018\_MATRIX\_OLD
 List Price: \$156.01
 \$113.05 (EACH)
 Save \$42.96 (27%)

Usually ships in 6-8 weeks

WIDTH

HEIGHT

17 1/2"

10 1/4"

## **MORE IMAGES**









## WE ARE HERE FOR YOU...

## **Our Selection**

Having the right tools at the right time is crucial. So is having the right products at the right price. We are not bound by a single warehouse location and limited style or size availabilities. We work directly with over 70 different manufacturers nationwide. This means we have direct control on availability, customizability, and quality.

Order online at: http://www.architecturaldepot.com/WH2018.html

Date Printed: 04/16/2024 - 3:45 am