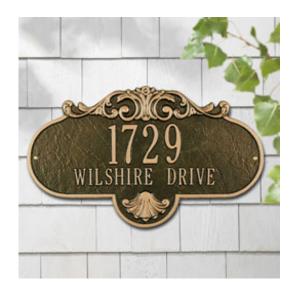

## 17 1/2"W x 10 1/4"H Rochelle Two Line Wall Plaque

- Line 1 holds up to five 3" characters
- Line 2 holds up to seventeen 1.25" characters
- Comes with a limited 5 year coating warranty
- Hand-crafted in the USA
- Made from rust-free, aluminum
- "Alumi-Shield" coating for excellent weather withstanding technology
- This product qualifies for our Lowest Price Guarantee
- Order now and get our 30 day Price Protection

Item #:
WH2018\_MATRIX\_OLD
 List Price: \$156.01
 \$113.05 (EACH)
 Save \$42.96 (27%)

Usually ships in 6-8 weeks

WIDTH

HEIGHT

17 1/2"

10 1/4"