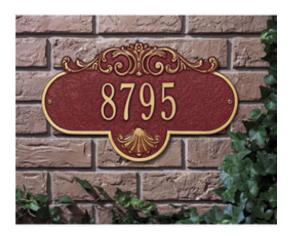

## 15 1/2"W x 9"H Rochelle One Line Wall Plaque

- Line 1 holds up to six 3" characters or twelve 1.75" characters
- Comes with a limited 5 year coating warranty
- "Alumi-Shield" coating for optimum weather proofing
- Hand-crafted in the USA
- Made from rust-free, aluminum
- This product qualifies for our Lowest Price Guarantee
- Order now and get our 30 day Price Protection

Item #: WH2019\_MATRIX\_OLD List Price: \$98.33 **\$71.25** <sup>(EACH)</sup>

Save \$27.08 (27%)

Usually ships in 6-8 weeks

| 15 1⁄2" 9" | WIDTH        | HEIGHT |  |
|------------|--------------|--------|--|
|            | <b>15</b> ½" | 9''    |  |