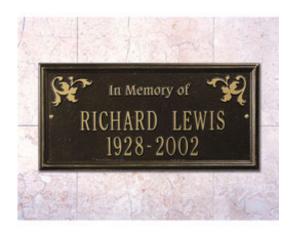

## 17"W x 8 1/4"H Wilmington Two Line Wall Memorial Marker

- Line 1 holds up to seventeen 1.5" characters
- Line 2 holds up to seventeen 1.5" characters
- Hand-crafted in the USA
- Made from rust-free, aluminum
- This product qualifies for our Lowest Price Guarantee
- Order now and get our 30 day Price Protection

Item #: WH2216\_MATRIX\_OLD List Price: \$124.55 \$90.25 (EACH) Save \$34.30 (27%)

Usually ships in 6-8 weeks

17" HEIGHT