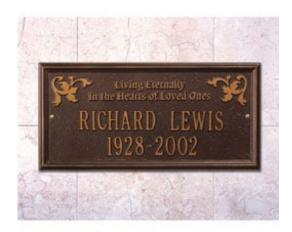

## 17"W x 8 1/4"H Wilmington Two Line Wall Memorial Marker

- Line 1 holds up to seventeen 1.5" characters
- Line 2 holds up to seventeen 1.5" characters
- Hand-crafted in the USA
- Made from rust-free, aluminum
- This product qualifies for our Lowest Price Guarantee
- Order now and get our 30 day Price Protection

Item #:
WH2217\_MATRIX\_OLD
List Price: \$124.55
\$90.25 (EACH)
Save \$34.30 (27%)

Usually ships in 6-8 weeks

WIDTH HEIGHT
17" 8 1/4"