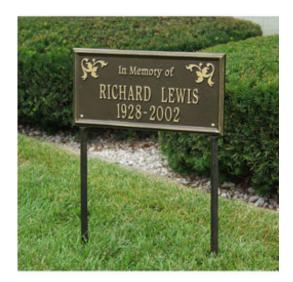

## 17"W x 8 1/4"H Wilmington Two Line Lawn Memorial Marker

- Line 1 holds up to seventeen 1.5" characters
- Line 2 holds up to seventeen 1.5" characters
- Hand-crafted in the USA
- Made from rust-free, aluminum
- This product qualifies for our Lowest Price Guarantee
- Order now and get our 30 day Price Protection

Item #:
WH2218\_MATRIX\_OLD
 List Price: \$150.77
\$109.25 (EACH)
 Save \$41.52 (27%)

Usually ships in 6-8 weeks

WIDTH

**HEIGHT** 

17''

8 1/4"