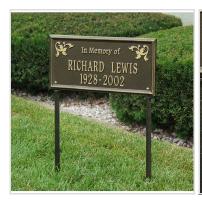

## 17"W x 8 1/4"H Wilmington Two Line Lawn Memorial Marker

- Line 1 holds up to seventeen 1.5" characters
- Line 2 holds up to seventeen 1.5" characters
- Hand-crafted in the USA
- Made from rust-free, aluminum
- This product qualifies for our Lowest Price Guarantee
- Order now and get our 30 day Price Protection

Item #:
WH2218\_MATRIX\_OLD
 List Price: \$150.77
\$109.25 (EACH)
 Save \$41.52 (27%)

Usually ships in 6-8 weeks

WIDTH

**HEIGHT** 

17''

8 1/4"

## **MORE IMAGES**









## WE ARE HERE FOR YOU...

## **Our Selection**

Having the right tools at the right time is crucial. So is having the right products at the right price. We are not bound by a single warehouse location and limited style or size availabilities. We work directly with over 70 different manufacturers nationwide. This means we have direct control on availability, customizability, and quality.

Order online at: http://www.architecturaldepot.com/WH2218.html

Date Printed: 04/19/2024 - 2:49 am