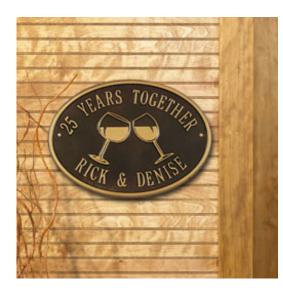

## 14 1/4"W x 10 1/4"H Wine Hawthorne Two Line Wall Plaque

- Line 1 holds up to sixteen 1.25" characters
- Line 2 holds up to sixteen 1.25" characters
- Comes with a limited 5 year coating warranty
- Hand-crafted in the USA
- Made from rust-free, aluminum
- "Alumi-Shield" coating for excellent weather withstanding technology
- This product qualifies for our Lowest Price Guarantee
- Order now and get our 30 day Price Protection

Item #: WH2303\_MATRIX\_OLD List Price: \$77.35 **\$56.05** <sup>(EACH)</sup>

Save \$21.30 (27%)

Usually ships in 6-8 weeks

| WIDTH        | HEIGHT  |  |
|--------------|---------|--|
| <b>14</b> ¼" | 10 1/4" |  |
|              |         |  |