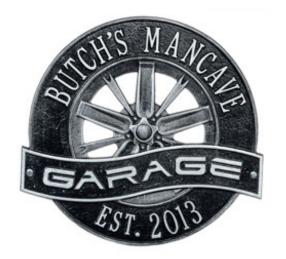

## 11 3/8"W x 12"H Racing Wheel Garage Plaque Two Line

- Line 1 holds up to sixteen 1.25" characters
- Line 2 holds up to four 1.25" numbers
- The word "Garage" comes standard on each plaque
- All components are manufactured from recycled, die cast, rust-free aluminum
- Hand crafted right in the USA
- Limited one year manufacturer's warranty
- This product qualifies for our Lowest Price Guarantee
- Order now and get our 30 day Price Protection

## **DESCRIPTION**

Great man cave ideas for the garage with this classic racing wheel plaque. Personalize with name and established date for a truly unique dedication.

Order online at: http://www.architecturaldepot.com/WH2820.html