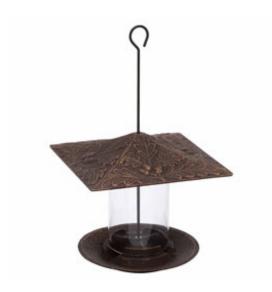

## 9 1/2"L x 9 1/2"W x 9"H 6" Oakleaf Tube Feeder, Oil Rub Bronze

- This product qualifies for our Lowest Price Guarantee
- Order now and get our 30 day Price Protection

Item #: WH30029 List Price: \$57.68 **\$41.80** (EACH) Save \$15.88 (27%)

Usually ships in 6-8 weeks

WIDTH LENGTH HEIGHT

9 1/2"

9 1/2"

9"