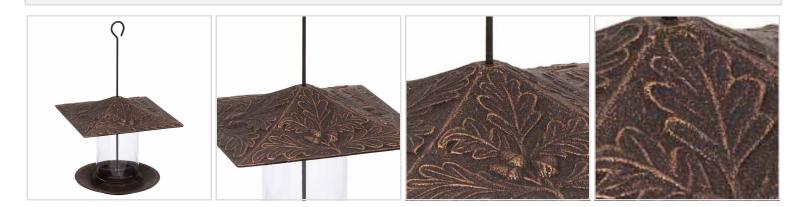

## 9 1/2"L x 9 1/2"W x 9"H 6" Oakleaf Tube Feeder, Oil Rub Bronze

- This product qualifies for our Lowest Price Guarantee
- Order now and get our 30 day Price Protection

Item #: WH30029 List Price: \$57.68 **\$41.80** (EACH) Save \$15.88 (27%)

Usually ships in 6-8 weeks

WIDTH LENGTH HEIGHT

9 1/2"

9 1/2"

9"

## **MORE IMAGES**



## WE ARE HERE FOR YOU...

## **Our Selection**

Having the right tools at the right time is crucial. So is having the right products at the right price. We are not bound by a single warehouse location and limited style or size availabilities. We work directly with over 70 different manufacturers nationwide. This means we have direct control on availability, customizability, and quality.

Order online at:  $\underline{\text{http://www.architecturaldepot.com/WH30029.html}}$ 

Date Printed: 04/26/2024 - 1:51 pm