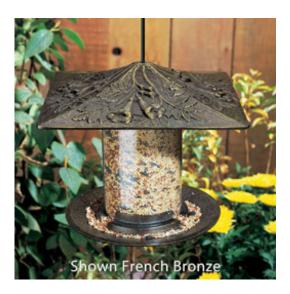

## 9 1/2"L x 9 1/2"W x 9"H 6" Trumpet Vine Tube Feeder, Copper Verdi

- This product qualifies for our Lowest Price Guarantee
- Order now and get our 30 day Price Protection

Save \$15.88 (27%)

Usually ships in 6-8 weeks

| WIDT  | H | LENGTH  | HEIGHT |  |
|-------|---|---------|--------|--|
| 9 1/2 | " | 9 1⁄2'' | 9''    |  |