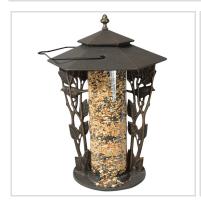

## 12"L x 12"W x 19"H 12" Chickadee Silhouette Feeder, Oil Rub Bronze

- This product qualifies for our Lowest Price Guarantee
- Order now and get our 30 day Price Protection

Item #: WH30045 List Price: \$83.90 **\$60.80** (EACH) Save \$23.10 (27%)