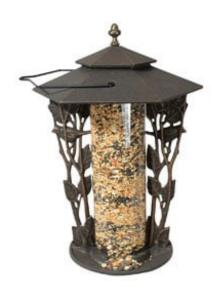

## 12"L x 12"W x 19"H 12" Chickadee Silhouette Feeder, Oil Rub Bronze

- This product qualifies for our Lowest Price Guarantee
- Order now and get our 30 day Price Protection

Item #: WH30045 List Price: \$83.90 **\$60.80** (EACH) Save \$23.10 (27%)