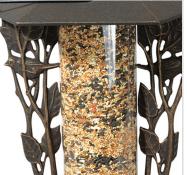

## 12"L x 12"W x 19"H 12" Chickadee Silhouette Feeder, Oil Rub Bronze

- This product qualifies for our Lowest Price Guarantee
- Order now and get our 30 day Price Protection

Item #: WH30045 List Price: \$83.90 **\$60.80** (EACH) Save \$23.10 (27%)