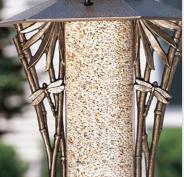

## 12"L x 12"W x 19"H 12" Dragonfly Silhouette Feeder, Copper Verdi

- This product qualifies for our Lowest Price Guarantee
- Order now and get our 30 day Price Protection

Item #: WH30048 List Price: \$83.90 **\$60.80** (EACH) Save \$23.10 (27%)

## **MORE IMAGES**