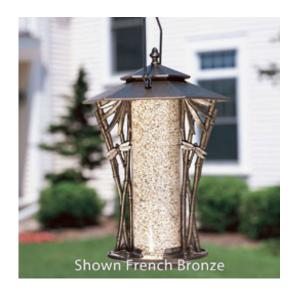

## 12"L x 12"W x 19"H 12" Dragonfly Silhouette Feeder, Copper Verdi

- This product qualifies for our Lowest Price Guarantee
- Order now and get our 30 day Price Protection

Item #: WH30048 List Price: \$83.90 **\$60.80** (EACH) Save \$23.10 (27%)

Usually ships in 6-8 weeks

HEIGHT

**WIDTH** 

**LENGTH** 

19"

12"

12"