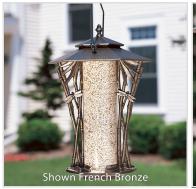

## 12"L x 12"W x 19"H 12" Dragonfly Silhouette Feeder, Copper Verdi

- This product qualifies for our Lowest Price Guarantee
- Order now and get our 30 day Price Protection

Item #: WH30048 List Price: \$83.90 **\$60.80** (EACH) Save \$23.10 (27%)

## **MORE IMAGES**