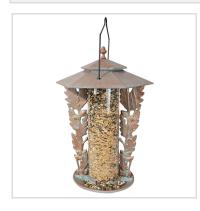

## 12"L x 12"W x 19"H 12" Oakleaf Silhouette Feeder, Copper Verdi

- This product qualifies for our Lowest Price Guarantee
- Order now and get our 30 day Price Protection

Item #: WH30050 List Price: \$83.90 **\$60.80** (EACH) Save \$23.10 (27%)