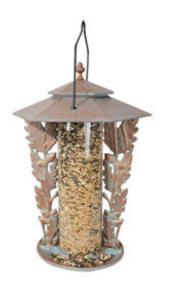

## 12"L x 12"W x 19"H 12" Oakleaf Silhouette Feeder, Copper Verdi

- This product qualifies for our Lowest Price Guarantee
- Order now and get our 30 day Price Protection

Item #: WH30050 List Price: \$83.90 **\$60.80** (EACH) Save \$23.10 (27%)