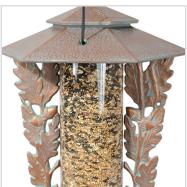

## 12"L x 12"W x 19"H 12" Oakleaf Silhouette Feeder, Copper Verdi

- This product qualifies for our Lowest Price Guarantee
- Order now and get our 30 day Price Protection

Item #: WH30050 List Price: \$83.90 **\$60.80** (EACH) Save \$23.10 (27%)