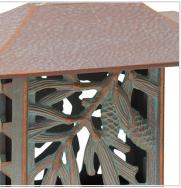

## 10"W x 9"H x 6 3/4"D Pinecone Suet Feeder, Copper Verdi

- This product qualifies for our Lowest Price Guarantee
- Order now and get our 30 day Price Protection

Item #: WH30056 List Price: \$44.57 **\$32.30** (EACH) Save \$12.27 (27%)

Usually ships in 6-8 weeks

WIDTH

HEIGHT

DEPTH

10"

9"

6 3/4"

## **MORE IMAGES**









## WE ARE HERE FOR YOU...

## **Our Selection**

Having the right tools at the right time is crucial. So is having the right products at the right price. We are not bound by a single warehouse location and limited style or size availabilities. We work directly with over 70 different manufacturers nationwide. This means we have direct control on availability, customizability, and quality.

Order online at: http://www.architecturaldepot.com/WH30056.html

Date Printed: 04/26/2024 - 4:29 am