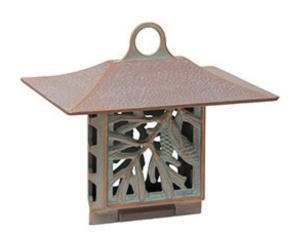

## 10"W x 9"H x 6 3/4"D Pinecone Suet Feeder, Copper Verdi

- This product qualifies for our Lowest Price Guarantee
- Order now and get our 30 day Price Protection

Item #: WH30056 List Price: \$44.57 **\$32.30** (EACH) Save \$12.27 (27%)

Usually ships in 6-8 weeks

WIDTH

HEIGHT

DEPTH

10"

9"

6 3/4"