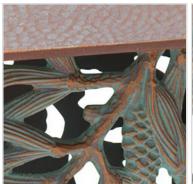

## 10"W x 9"H x 6 3/4"D Pinecone Suet Feeder, Copper Verdi

- This product qualifies for our Lowest Price Guarantee
- Order now and get our 30 day Price Protection

Item #: WH30056 List Price: \$44.57 **\$32.30** (EACH) Save \$12.27 (27%)

Usually ships in 6-8 weeks

WIDTH

HEIGHT

DEPTH

10"

9"

6 3/4"

## **MORE IMAGES**









## WE ARE HERE FOR YOU...

## **Our Selection**

Having the right tools at the right time is crucial. So is having the right products at the right price. We are not bound by a single warehouse location and limited style or size availabilities. We work directly with over 70 different manufacturers nationwide. This means we have direct control on availability, customizability, and quality.

Order online at: http://www.architecturaldepot.com/WH30056.html

Date Printed: 04/26/2024 - 4:29 am