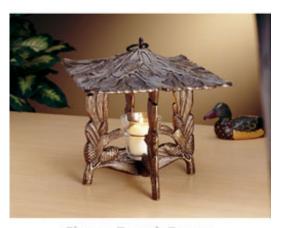

Shown French Bronze

## 9 1/2"L x 9 1/2"W x 9 1/2"H Pinecone Twilight Lantern, Copper Verdi

- This product qualifies for our Lowest Price Guarantee
- Order now and get our 30 day Price Protection

Item #: WH30067 List Price: \$44.57 **\$32.30** (EACH)