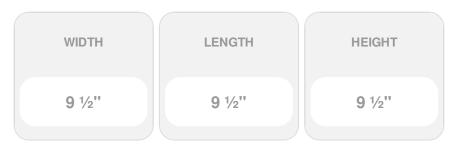

## 9 1/2"L x 9 1/2"W x 9 1/2"H Pinecone Twilight Lantern, Copper Verdi

- This product qualifies for our Lowest Price Guarantee
- Order now and get our 30 day Price Protection

Item #: WH30067 List Price: \$44.57 **\$32.30** (EACH)